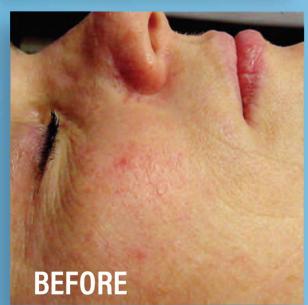

Works**

Pulsed light allows for light absorption by blood (hemoglobin) and pigment (melanin) for a full spectrum of dermatologic procedures. The NaturaLight will adjust parameters for a specialized treatment for each indication.

#### Wavelengths

• Ar: 420-1200 nm

• Hair Removal: 640-1200 nm

• Skin Rejuvenation: 530-1200 nm

• NdYag: 1064 nm

• Vascular: 510-1200 nm

Frequency: Up to 1 Hz Display: LCD Screen

Energy Density: Up to 35 J/cm ^2 Power Supply: 110 V, 50/60 Hz

#### Why NaturaLight

- Automatic Parameter Selection
- Variable Pulsing
- Multiple Applications
- Low Cost of Ownership

### **Types of Treatments**

- Hair Removal
- Skin Rejuvenation
- Vascular Lesions
- Nd: YAG Hand Piece

Spot Size: 40 X 10 mm Pulses: 1-8 Pulses Weight: 50 lbs



## **Before & Afters:**