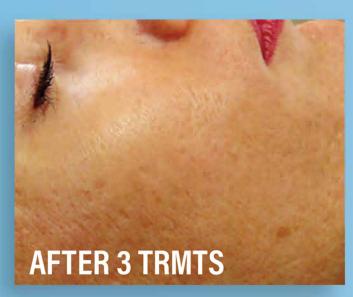

Light Works**

Pulsed light allows for light absorption by blood (hemoglobin) and pigment (melanin) for a full spectrum of dermatologic procedures. The NaturaLight will adjust parameters for a specialized treatment for each indication.

#### Wavelengths

• Ar: 420-1200 nm

• Hair Removal: 640-1200 nm

• Skin Rejuvenation: 530-1200 nm

• NdYag: 1064 nm

• Vascular: 510-1200 nm

Frequency: Up to 1 Hz Display: LCD Screen

Energy Density: Up to 35 J/cm ^2 Power Supply: 110 V, 50/60 Hz

#### Why NaturaLight

- Automatic Parameter Selection
- Variable Pulsing
- Multiple Applications
- Low Cost of Ownership

### **Types of Treatments**

- Hair Removal
- Skin Rejuvenation
- Vascular Lesions
- Nd: YAG Hand Piece

Spot Size: 40 X 10 mm Pulses: 1-8 Pulses Weight: 50 lbs



## **Before & Afters:**