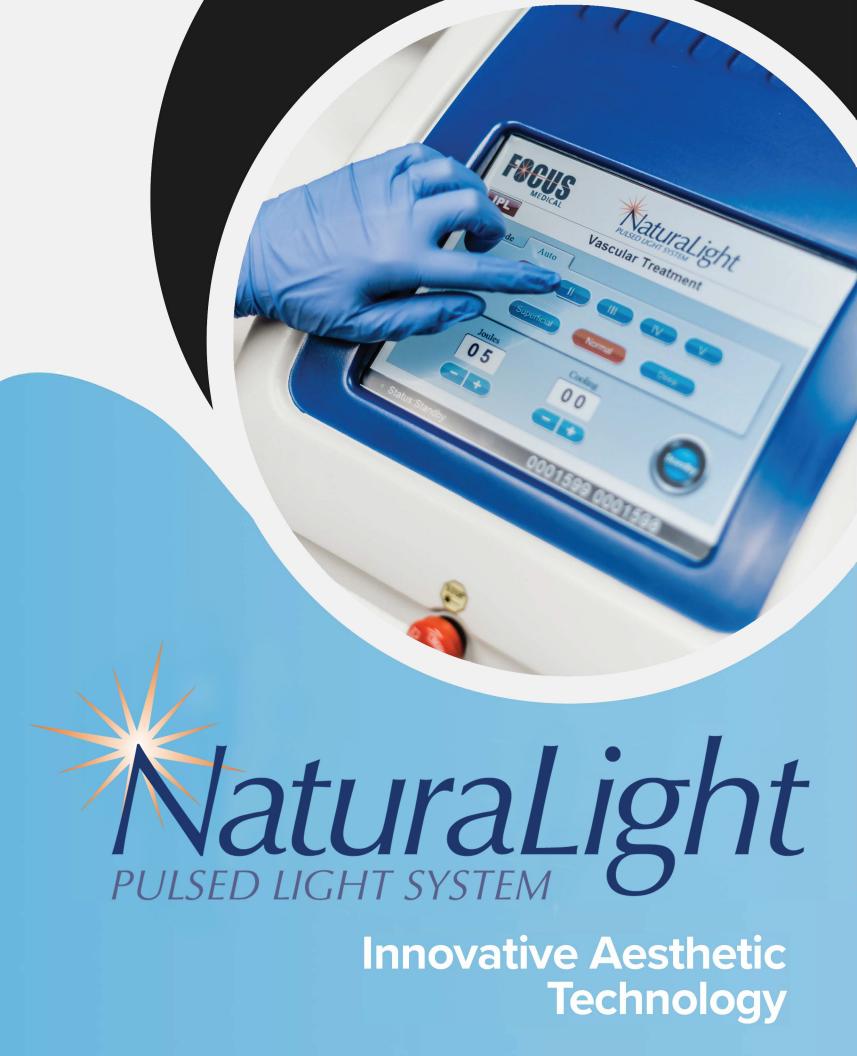

# **How NaturaLight Works**

Pulsed light allows for light absorption by blood (hemoglobin) and pigment (melanin) for a full spectrum of dermatologic procedures. The NaturaLight will adjust parameters for a specialized treatment for each indication.

#### Wavelengths

• Ar: 420-1200 nm

• Hair Removal: 640-1200 nm

• Skin Rejuvenation: 530-1200 nm

• NdYag: 1064 nm

• Vascular: 510-1200 nm

Frequency: Up to 1 Hz Display: LCD Screen

Energy Density: Up to 35 J/cm ^2 Power Supply: 110 V, 50/60 Hz

#### Why NaturaLight

- Automatic Parameter Selection
- Variable Pulsing
- Multiple Applications
- Low Cost of Ownership