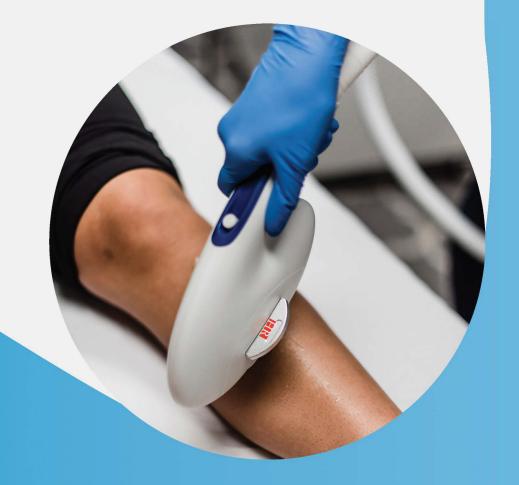

# **How NaturaLight Works**

Pulsed light allows for light absorption by blood (hemoglobin) and pigment (melanin) for a full spectrum of dermatologic procedures. The NaturaLight will adjust parameters for a specialized treatment for each indication.

### **Types of Treatments**

- Hair Removal
- Skin Rejuvenation
- Vascular Lesions
- Nd: YAG Hand Piece

Spot Size: 40 X 10 mm Pulses: 1-8 Pulses Weight: 50 lbs