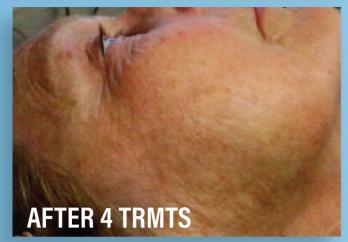

t Works**

Pulsed light allows for light absorption by blood (hemoglobin) and pigment (melanin) for a full spectrum of dermatologic procedures. The NaturaLight will adjust parameters for a specialized treatment for each indication.

#### Wavelengths

• Ar: 420-1200 nm

• Hair Removal: 640-1200 nm

• Skin Rejuvenation: 530-1200 nm

• NdYag: 1064 nm

• Vascular: 510-1200 nm

Frequency: Up to 1 Hz Display: LCD Screen

Energy Density: Up to 35 J/cm ^2 Power Supply: 110 V, 50/60 Hz

#### Why NaturaLight

- Automatic Parameter Selection
- Variable Pulsing
- Multiple Applications
- Low Cost of Ownership

### **Types of Treatments**

- Hair Removal
- Skin Rejuvenation
- Vascular Lesions
- Nd: YAG Hand Piece

Spot Size: 40 X 10 mm Pulses: 1-8 Pulses Weight: 50 lbs



## **Before & Afters:**