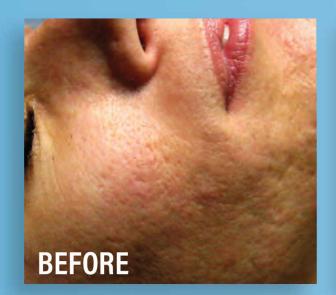

raLight Works**

Pulsed light allows for light absorption by blood (hemoglobin) and pigment (melanin) for a full spectrum of dermatologic procedures. The NaturaLight will adjust parameters for a specialized treatment for each indication.

#### Wavelengths

• Ar: 420-1200 nm

• Hair Removal: 640-1200 nm

• Skin Rejuvenation: 530-1200 nm

• NdYag: 1064 nm

• Vascular: 510-1200 nm

Frequency: Up to 1 Hz Display: LCD Screen

Energy Density: Up to 35 J/cm ^2 Power Supply: 110 V, 50/60 Hz

#### Why NaturaLight

- Automatic Parameter Selection
- Variable Pulsing
- Multiple Applications
- Low Cost of Ownership

### **Types of Treatments**

- Hair Removal
- Skin Rejuvenation
- Vascular Lesions
- Nd: YAG Hand Piece

Spot Size: 40 X 10 mm Pulses: 1-8 Pulses Weight: 50 lbs



## **Before & Afters:**