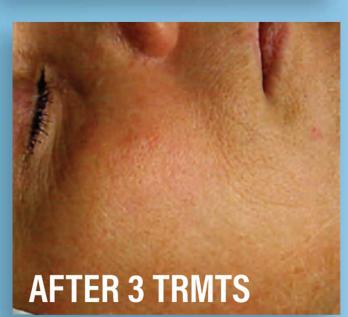

rks**

Pulsed light allows for light absorption by blood (hemoglobin) and pigment (melanin) for a full spectrum of dermatologic procedures. The NaturaLight will adjust parameters for a specialized treatment for each indication.

#### Wavelengths

• Ar: 420-1200 nm

• Hair Removal: 640-1200 nm

• Skin Rejuvenation: 530-1200 nm

• NdYag: 1064 nm

• Vascular: 510-1200 nm

Frequency: Up to 1 Hz Display: LCD Screen

Energy Density: Up to 35 J/cm ^2 Power Supply: 110 V, 50/60 Hz

#### Why NaturaLight

- Automatic Parameter Selection
- Variable Pulsing
- Multiple Applications
- Low Cost of Ownership

### **Types of Treatments**

- Hair Removal
- Skin Rejuvenation
- Vascular Lesions
- Nd: YAG Hand Piece

Spot Size: 40 X 10 mm Pulses: 1-8 Pulses Weight: 50 lbs



## **Before & Afters:**