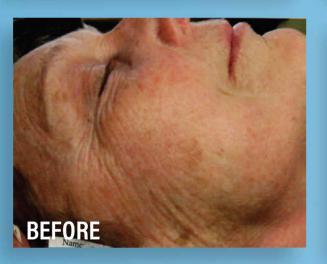

ght Works**

Pulsed light allows for light absorption by blood (hemoglobin) and pigment (melanin) for a full spectrum of dermatologic procedures. The NaturaLight will adjust parameters for a specialized treatment for each indication.

#### Wavelengths

• Ar: 420-1200 nm

• Hair Removal: 640-1200 nm

• Skin Rejuvenation: 530-1200 nm

• NdYag: 1064 nm

• Vascular: 510-1200 nm

Frequency: Up to 1 Hz Display: LCD Screen

Energy Density: Up to 35 J/cm ^2 Power Supply: 110 V, 50/60 Hz

#### Why NaturaLight

- Automatic Parameter Selection
- Variable Pulsing
- Multiple Applications
- Low Cost of Ownership

### **Types of Treatments**

- Hair Removal
- Skin Rejuvenation
- Vascular Lesions
- Nd: YAG Hand Piece

Spot Size: 40 X 10 mm Pulses: 1-8 Pulses Weight: 50 lbs



## **Before & Afters:**